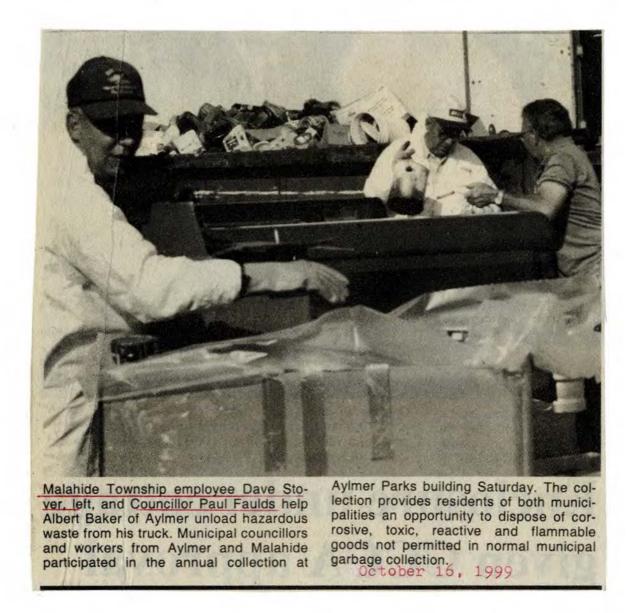

### **Recycling a success in South Dorchester**

Residents of South Dorchester are responding well to the new municipal waste recycling program, the January 9 meeting of township council was told.

Clerk Jane Battin said owners of Three County Recycling and Composting Inc. gave glowing reports about the co-operation of residents in the first week of collection.

The township contracted to deal with the Three County plant in Aylmer at a cost of \$76 a metric tonne effective January 1 of this year.

Officials at Putnam's Auto Centre Ltd., who collect and deliver the waste were also pleased with residents' cooperation, she said.

Residents are required to put waste products in separate bags. Dry waste that can be recycled must be put in a blue or clear see-through bag. Material for composting can be placed in any other bag.

Councillor Paul Faulds asked what residents were supposed to do with other household waste that cannot be included with the weekly collection.