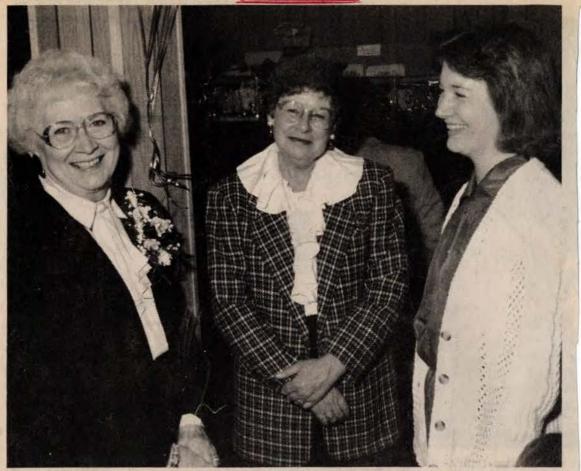

PAGE 14-AYLMER EXPRESS-Wed., December 14, 1994

Marie Wilson, left, got words of cheer from Pat Laur and Diana Wilson during an open house to help celebrate her retirement after 35 years with Township of South Dorchester. She had been township clerk for 21-years. About 150 persons took the opportunity to visit Mrs. Wilson at the event held in St. John's United Church, Springfield.