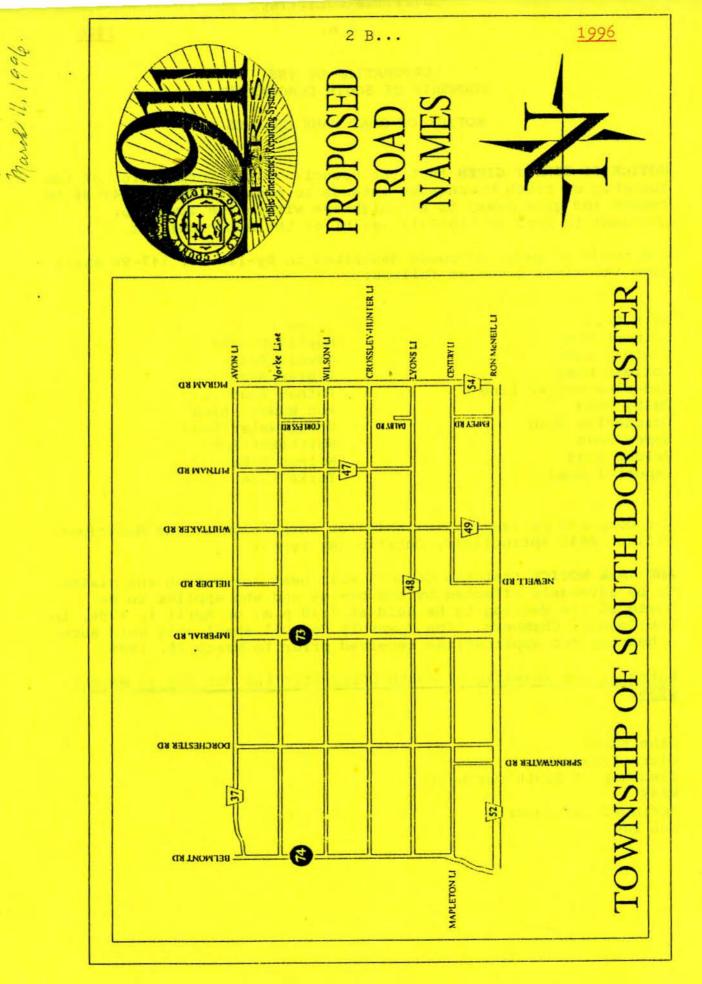

#### CORPORATION OF THE TOWNSHIP OF SOUTH DORCHESTER

NOTICE OF ROAD NAME CHANGES

NOTICE IS HEREBY GIVEN that the Council of the Corporation of the Township of South Dorchester intends to pass By-law No. 747-96 to change and give names to all highways within the Township, pursuant to Section 210(111) (a)(b) of the *Municipal Act*.

The roads or parts of roads described in By-law No. 747-96 shall have the names given as follows:

Avon Drive Belmont Road Century Line Corless Road Crossley-Hunter Line Dalby Road Dorchester Road Empey Road Helder Road Imperial Road Lyons Line Mapleton Line Newell Road Pigram Road Putnam Road Ron McNeil Line Springwater Road Whittaker Road Wilson Line Yorke Line

The complete by-law is available for inspection at the Municipal Office, RR#2 Springfield, Ontario (at Lyons)

AND TAKE NOTICE that the Council will hear any person who claims to be adversely affected by the by-law and who applies to be heard at the Meeting to be held at 7:30 p.m. on April 1, 1996, in the Council Chambers. The Township Council shall only hold such a hearing for applications received prior to March 28, 1996.