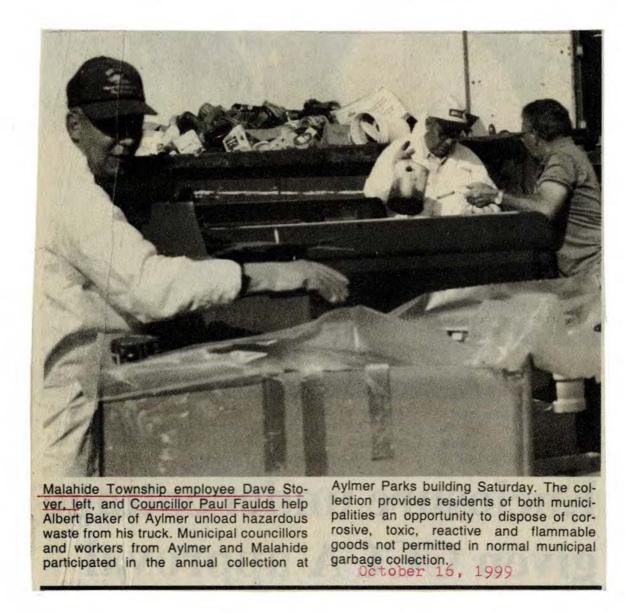

### **Recycling a success in South Dorchester**

Residents of South Dorchester are responding well to the new municipal waste recycling program, the January 9 meeting of township council was told.

Clerk Jane Battin said owners of Three County Recycling and Composting Inc. gave glowing reports about the co-operation of residents in the first week of collection.

The township contracted to deal with the Three County plant in Aylmer at a cost of \$76 a metric tonne effective January 1 of this year.

Officials at Putnam's Auto Centre Ltd., who collect and deliver the waste were also pleased with residents' cooperation, she said.

Residents are required to put waste products in separate bags. Dry waste that can be recycled must be put in a blue or clear see-through bag. Material for composting can be placed in any other bag.

Councillor Paul Faulds asked what residents were supposed to do with other household waste that cannot be included with the weekly collection.